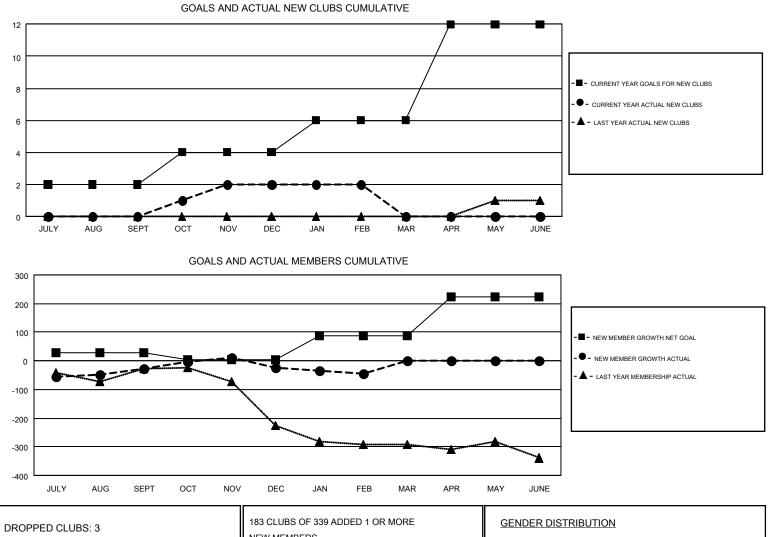

#### GMT: HAL GRIFFIN

| <b>GM</b> 1 | CA 1 |
|-------------|------|
|             |      |

| -                     | Club          | 8         |               |                       | Ме                                                             | mbers                                                        |                                                    |  |
|-----------------------|---------------|-----------|---------------|-----------------------|----------------------------------------------------------------|--------------------------------------------------------------|----------------------------------------------------|--|
| RESULTS FOR 2016-2017 |               |           |               | RESULTS FOR 2016-2017 |                                                                |                                                              |                                                    |  |
| QUARTER               | NEW CLUB GOAL | NEW CLUBS | DROPPED CLUBS | QUARTER               | NEW MEMBER GROWTH<br>NET GOAL (not reinstated<br>or transfers) | NEW MEMBER<br>GROWTH ACTUAL (not<br>reinstated or transfers) | DROPPED<br>MEMBERS ACTUAL<br>(including transfers) |  |
| JULY/AUG/SEPT         | 2             | 0         | 1             | JULY/AUG/SEPT         | 27                                                             | 234                                                          | 262                                                |  |
| OCT/NOV/DEC           | 2             | 2         | 1             | OCT/NOV/DEC           | -22                                                            | 212                                                          | 209                                                |  |
| JAN/FEB/MAR           | 2             | 0         | 1             | JAN/FEB/MAR           | 84                                                             | 168                                                          | 189                                                |  |
| APR/MAY/JUNE          | 6             | 0         | 0             | APR/MAY/JUNE          | 133                                                            | 0                                                            | 0                                                  |  |

| DROPPED CLUBS: 3 |     | 183 CLUBS OF 339 ADDED 1 OR MORE | GENDER DISTRIBUTION                                             |                |       |
|------------------|-----|----------------------------------|-----------------------------------------------------------------|----------------|-------|
|                  |     | NEW MEMBERS                      | MALE 6,774 (74.69                                               |                |       |
|                  |     |                                  | FEMALE                                                          | 2,296 (25.31%) |       |
| DROPPED MEMBERS  |     |                                  |                                                                 |                |       |
| DECEASED         | 76  | CLICK HERE FOR CUMULATIVE        | TOTAL FAMILY UNIT MEMBERS<br>FAMILY MEMBERS PAYING HALF<br>DUES |                | 1,538 |
| CLUB CANCELLED   | 24  | MEMBERSHIP DATA                  |                                                                 |                |       |
| OTHER            | 560 |                                  |                                                                 |                | 788   |
| TOTAL            | 660 |                                  | DUES                                                            |                |       |
|                  |     |                                  |                                                                 | _              |       |